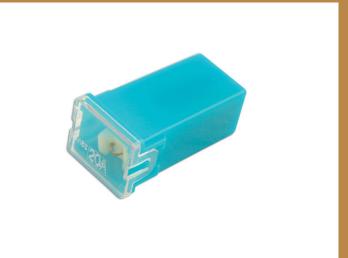

## J-Type Cartridge Fuses 20A, Blue 10pc

A pack of 20 amp J-case fuses, designed to provide an increased time delay and low voltage drop to protect against excess current. Suitable for Japanese, Korean & most Asian vehicles.

## **Additional Information**

- 20 amp J-case cartridge fuses.
- Fuse overall length: 27.2mm; top width: 13.6mm; depth: 11.7mm.
- Voltage rating: 32V DC max. Operating temperature: -40°C to 125°C
- · RoHS & REACH compliant.
- Included in assortment of J-type fuses, Part No. 30720. Low profile J-type fuse assortment also available, Part No. 30721.