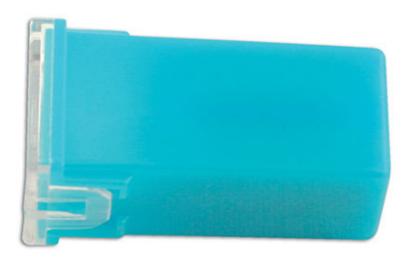

## J-Type Cartridge Fuses 20A, Blue 10pc

A pack of 20 amp J-case fuses, designed to provide an increased time delay and low voltage drop to protect against excess current. Suitable for Japanese, Korean & most Asian vehicles.

## **Additional Information**

- 20 amp J-case cartridge fuses.
- Fuse overall length: 27.2mm; top width: 13.6mm; depth: 11.7mm.
- Voltage rating: 32V DC max. Operating temperature: -40°C to 125°C
- · RoHS & REACH compliant.
- Included in assortment of J-type fuses, Part No. 30720. Low profile J-type fuse assortment also available, Part No. 30721.