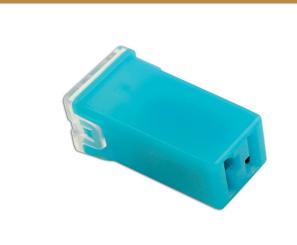

## J-Type Cartridge Fuses 20A, Blue 10pc

A pack of 20 amp J-case fuses, designed to provide an increased time delay and low voltage drop to protect against excess current. Suitable for Japanese, Korean & most Asian vehicles.

## **Additional Information**

- 20 amp J-case cartridge fuses.
- Fuse overall length: 27.2mm; top width: 13.6mm; depth: 11.7mm.
- Voltage rating: 32V DC max. Operating temperature: -40°C to 125°C
- · RoHS & REACH compliant.
- Included in assortment of J-type fuses, Part No. 30720. Low profile J-type fuse assortment also available, Part No. 30721.